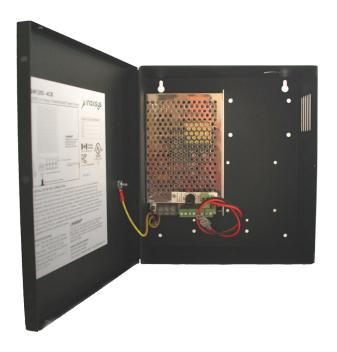

## 12VDC at 5.5 Amps **Power Supply**

- Designed for quick installation
- Individually protected, electronically fused outputs
- Short circuit isolation technology for uninterrupted operation
- Class 2, Power limited outputs
- Removable output terminal blocks for quick installation
- Diagnostic LEDs for quick troubleshooting
- Automatic switch over to stand-by battery
- AC line cord included
- 4 outputs
- **Battery Charger**
- UL/ULC listed to UL60950 Information Technology