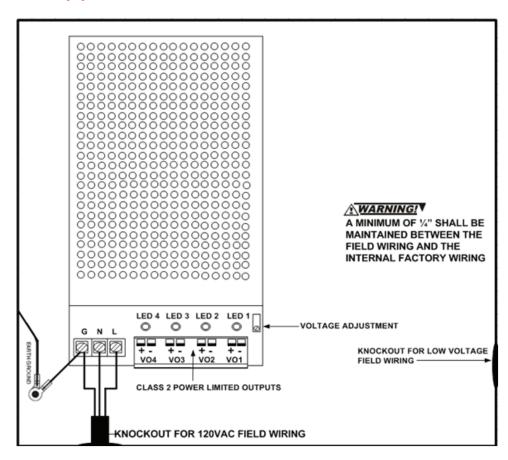

## **Application**

**Output Terminal Block for** circuits 1-4 and Voltage

AC power input

Keep .25" spacing between power-limited wiring and non power-limited wiring

tel | 514 648 6648