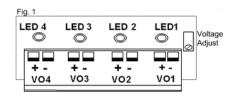

## **Application**

**Output Terminal Block for** circuits 1-4 and Voltage

AC power input

Keep .25" spacing between power-limited wiring and non power-limited wiring

tel | 514 648 6648